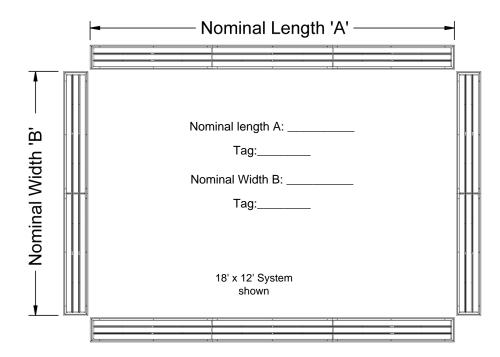

### **LineaTec System Layout**

#### **LineaTec System Details**

| Room Volume ft <sup>3</sup>    |
|--------------------------------|
| Air Changes Per Hour           |
| Nominal System Size' X         |
| Total System CFM               |
| Perimeter Air Curtain CFM      |
| Number of Center Diffusers     |
| CFM/Center Diffuser            |
| CFM/Linear Ft of Slot Diffuser |